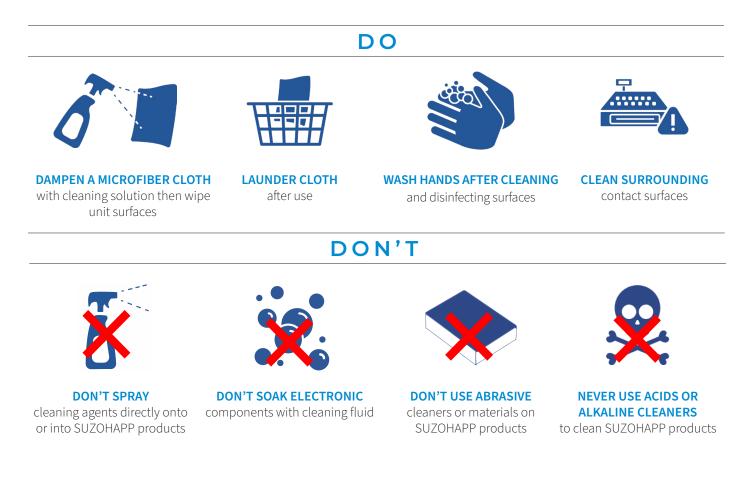

#### **Cleaning Agents**

Plastic surfaces, including note, coin, and card inlets/ outlets, should only be cleaned with a neutral detergent-like dish soap and water-first applied to a microfiber or soft lint-free cloth.

High-touch surfaces like touchscreens, displays, and metal surfaces can be cleaned with 70% isopropyl alcohol wipes.

Avoid using acids and alkaline cleaners; bleach and products.

#### How do I clean my SUZOHAPP device?

Spray cleaning agents on a microfiber or lint-free clean- Visit the CDC for more information on cleaning and disinfecting surfaces. surfaces).

### HINTS & TIPS

- Wear disposable gloves when cleaning and disinfecting surfaces.
- Discard gloves after each cleaning; wash hands immediately after removing gloves (WHO).
- Promote frequent and thorough handwashing—workers should • sanitize or wash their hands whenever possible while on shift.
- Enforce routine cleaning and disinfecting of surfaces, equipment, and other elements of the work environment—at a minimum we recommend cleaning SUZOHAPP device surfaces each morning on arrival, at midday, at closing, and between shifts as necessary.
- For interior cleaning and maintenance, refer to your device User • Guide or consult your SUZOHAPP representative.

ethyl alcohol should never be used to clean SUZOHAPP. The best way to protect yourself against COVID-19 is to wash your hands often. Doing this removes viruses you may have picked up from surfaces and helps prevent possible infection by touching your face.

ing cloth and gently wipe the hard, nonporous surfaces Read OSHA's guidelines on protecting at-risk workers from COVID-19. Go of your device (touchscreen, keyboard, and other exterior to https://www.who.int to get updated information about COVID-19 as the situation continues to evolve.